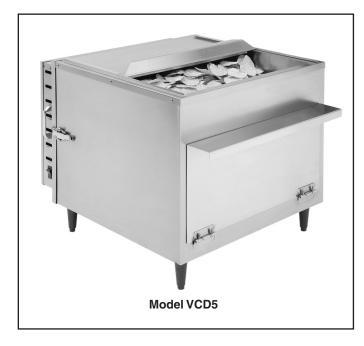

## MODEL VCD5

FIRST-IN FIRST-OUT CHIP WARMER

## SPECIFICATIONS:

First-in First-out chip warming cabinet, Vulcan-Hart Model No VCD5. Heavy duty 20 gauge polished stainless steel cabinet with tubular steel inner frame for increased durability. 1" legs. One-piece doors. Magnetic door latch with 90 degree stopping mechanism. Removable heating module (with fan) for easy cleaning. Illuminated on/off switch. Temperature range from 140° to 190°F. Capacity 17.5 pounds / 22 gallons. One 1250 watt (10.5 amp) heating element. Requires 120 volt, 60 Hz, single phase power supply. 6' power cord with NEMA 5-15 plug.

## STANDARD FEATURES

- Heavy duty 20 gauge polished stainless steel cabinet with tubular steel inner frame for increased durability.
- 1" legs.
- Magnetic door latch with 90 degree stopping mechanism.
- Removable heating module (with fan) for easy cleaning.
- One-piece doors.
- Illuminated on/off switch.
- Temperature adjust from 140° to 190°F.
- Capacity 17.5 pounds / 22 gallons.
- One 1250 watt (10.5 amp) heating element.
- Requires 120 volt, 60 Hz, single phase power supply. Furnished with 6' power cord with NEMA 5-15 plug.
- One year limited parts and labor warranty.